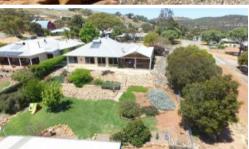

## REDUCEDTOSELL!!

Top quality brick  $\mathcal E$  iron family home at the top of Settlers Ridge Estate in town.

The corner location has the advantage of side access to the large rear workshop on the property and stunning views from the rear patio area right down the valley.

Ducted evapourative cooling throughout the house for those hot summer days and slow combustion log fire for winter warmth. Outside has wonderful gardens with green lawns front and rear plus a huge 11m x 8 m fully enclosed workshop with concrete flooring and power connected, access to this is by the side road. A double carport is located at the front of the house.