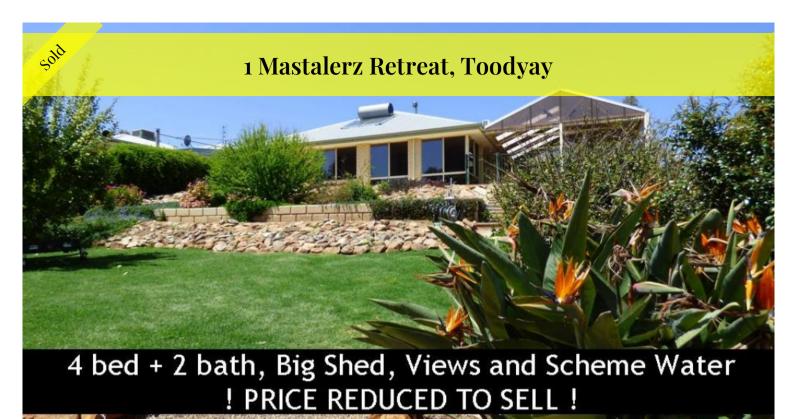

## REDUCEDTOSELL!!

Top quality brick  $\mathcal E$  iron family home at the top of Settlers Ridge Estate in town.

The corner location has the advantage of side access to the large rear workshop on the property and stunning views from the rear patio area right down the valley.

Ducted evapourative cooling throughout the house for those hot summer days and slow combustion log fire for winter warmth. Outside has wonderful gardens with green lawns front and rear plus a huge 11m x 8 m fully enclosed workshop with concrete flooring and power connected, access to this is by the side road. A double carport is located at the front of the house.

This is the ultimate town site family home. All set up and ready for you

Price SOLD for \$440,000

Property Type Residential

**Property ID** 505

Land Area 1,200 m2