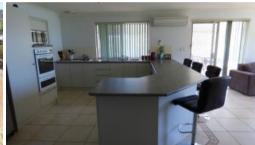

The large brick home was built in 2001 and offers a huge open plan kitchen/ family/dining area at the rear with windows to the view. The kitchen features a large breakfast bar, pantry, electric wall oven, gas hot plates, dishwasher and ample cupboards plus a split system air conditioner