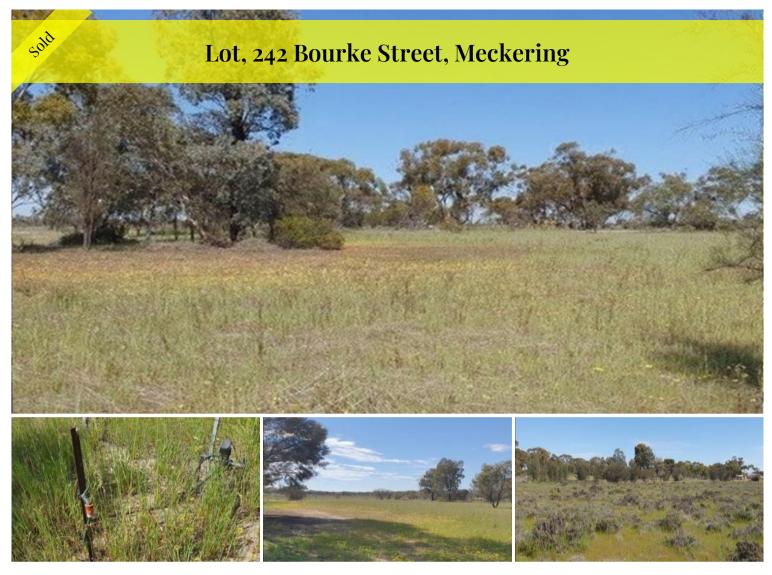

## Looking for a cheap block away from it all to build your new home?

Take advantage of the low price of the land to build your dream home!

This block is located just at the edge of the small town of Meckering which is only 36kms from Northam and conveniently located near the Great Eastern Highway. Great if you are a truckie or retired with a caravan!

This property would also suit a young family looking for extra space as there is a primary school in town and the local high school is in Cunderdin, which is a short bus ride away.

The block is 1.59 hectares (3.6 acres) and has **scheme water connected**. Power is close by (next door neighbour has power connected) and the phone line runs along the boundary.