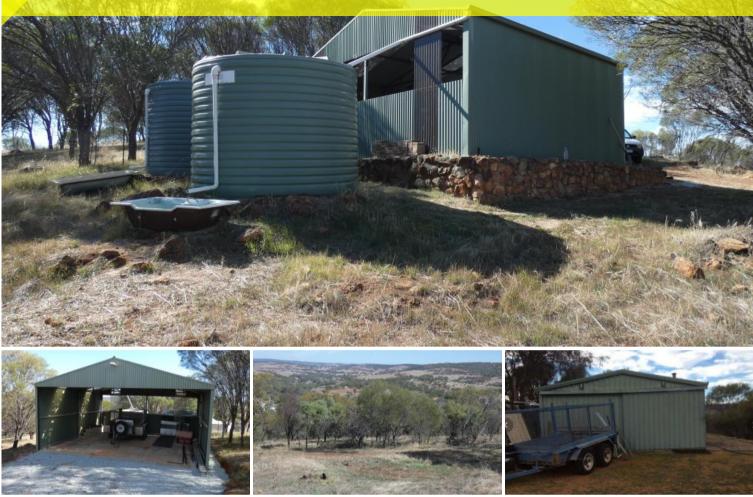

# Coondle at it's best...What a View

High on the hill with a commanding view of the hills opposite and the valley beyond is this jewel of a patch of Australian country side, just about as high as it gets with stunning views and ultimate privacy. You don't just get the land but also a lockup shed with sliding doors, and a big caravan shed come workshop which is an open fronted high roof "Hay Shed".

Both sheds are in first class condition, both have power and lighting and concrete floors...

There are three fibre-glass tanks two off the top shed one off the bottom shed...

If you are looking for a vacant lot to build or weekend on you MUST see this this...