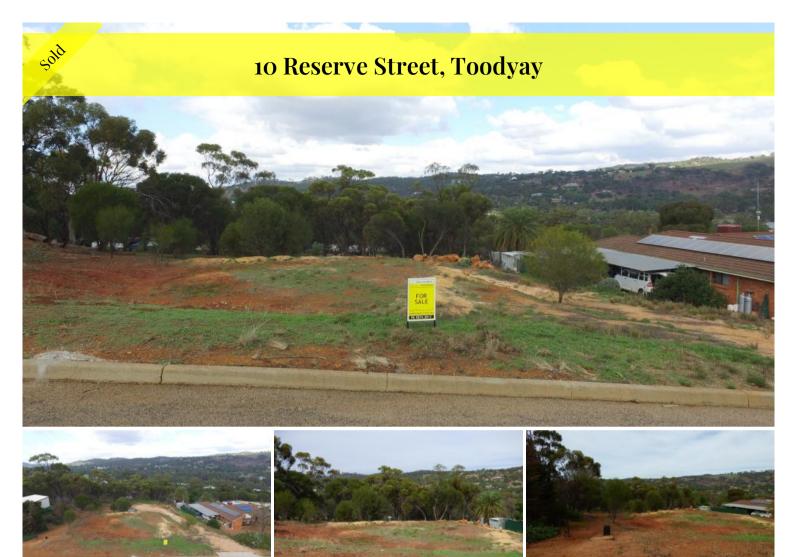

## Townsite Block with Views

This well located building block is just a short stroll to our great football oval and showgrounds.

Build your new home here and enjoy the wonderful views from the back of the block overlooking the entire valley.

All services are available on the block. Scheme water, underground power and telephone are all at the front of the block ready for your new home.

There is also a driveway already in place leading to a levelled area for your garage/workshop at the rear of the block!!

The total area is 1405m2 so well over the old 1/4 acre!!!

This is priced to sell at \$75,000!!

Contact Tony Maddox 0408 926 497 for further information today!

Disclaimer: every precaution has been taken to establish the accuracy of this information. The details should not be taken as a representation in any respect on the part of the Seller or its agent. Interested parties should contact the nominated person or office for full and current details.