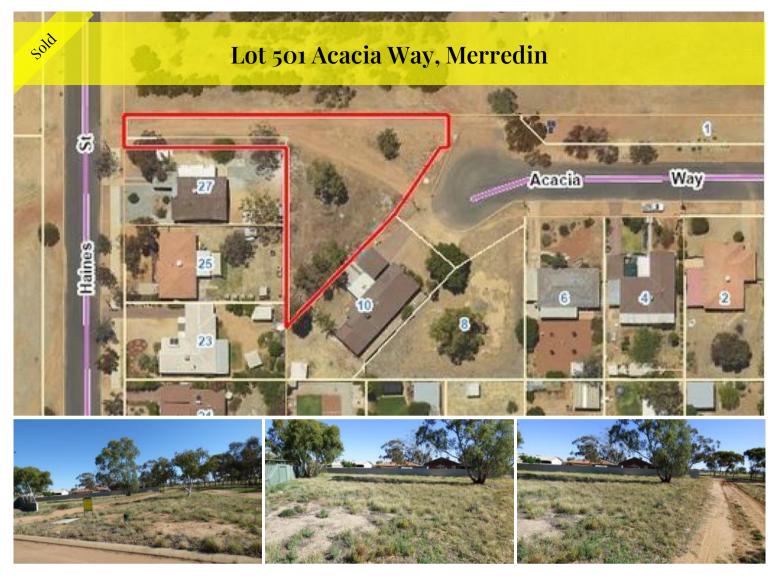

## 1560m2 Ready to Build On!

Large block with power – water – sewerage to boundary. This property has 2 road frontages allowing you access from Haines Street as well as Acacia Way.

Priced to sell – Would ideally suit buyers who haven't quite found the right house to buy so want to build themselves!