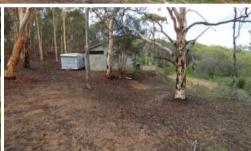

Property Information:

- 5.33 Acres of Whitegum bushland
- Road frontage
- Approved strawbale shed with verandah
- Water tanks
- Caravan used for storage
- Garden shed
- External fencing and front 3.6-meter wide access gate