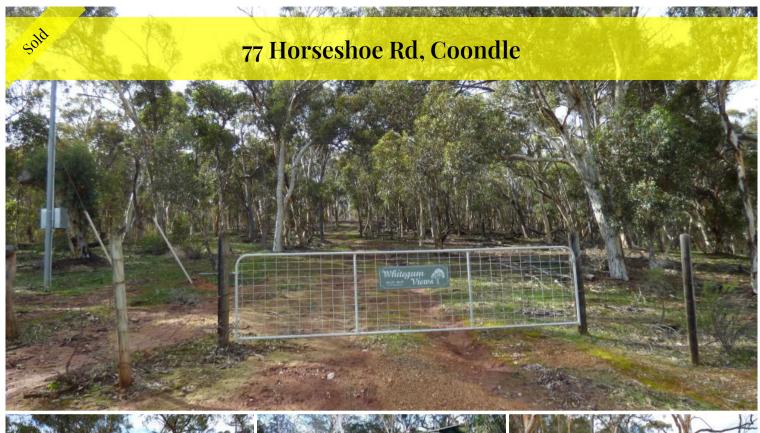

## Whitegum Views – A must see!!!

A 5-acre private bush block which is only 10 minutes from town centre. This property has stunning valley views and has an abundance of Whitegum trees throughout. Hidden from the road is the approved straw bale shed is equipped with water tanks, concrete flooring and complete with generator power... Admire the breath-taking views and enjoy the wild life front and centre.

Property Information:

- 5.33 Acres of Whitegum bushland
- Road frontage
- Approved strawbale shed with verandah
- Water tanks
- Caravan used for storage
- Garden shed
- External fencing and front 3.6-meter wide access gate