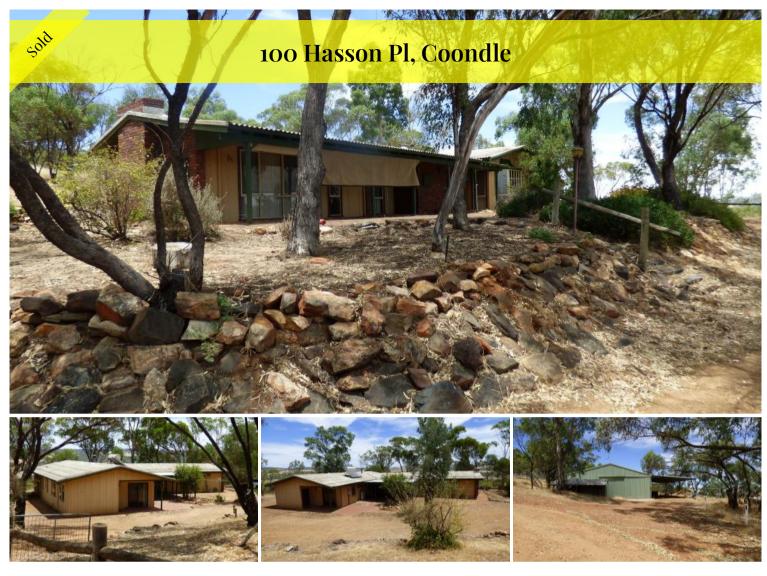

## !Country Manor!

Every now and then a complete bargin property pops up!!! AND – This is one of those opportunities!

Just look at this:

> 5 bedroom x 3 bathroom homestead.

> Massive 17m x 13m colourbond shed with 3 phase power and concrete floor- PLUS a 17m x 6m lean too - PLUS a small shearing shed - PLUS a stock shed.

> 3 x 20,000 gallon rainwater tanks - PLUS a working bore!!!

AND 40 acres of hillside living with absolutely stunning views!

BUT... There is some work to do on the house as it has an asbestos roof that requires repairs or replacement.

SO... If you want to grab a bargin call me NOW Tony Maddox 0408 926 497! This WILL be sold immediately!!!

Disclaimer: every precaution has been taken to establish the accuracy of this information. The details should not be taken as a representation in any respect on the part of the Seller or its agent. Interested parties should contact the nominated person or office for full and current details. 🔚 5 🔊 3 🖨 3 🗔 40.00 ac