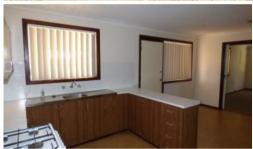

Land size = 790m2

Shire rates per annum = \$1640

Water rates per annum = \$1400

Front lounge room leading through to the open plan kitchen and dining room, kitchen has gas oven and stove and built in pantry.