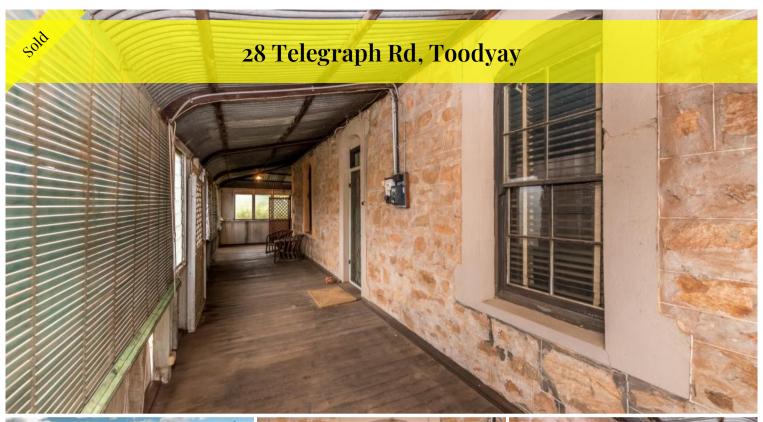

"Toodyay's Hidden Secret"

!! Sorry everyone but this property has just been Sold Prior to Auction.!!

Thank you all for your interest.

"KELVEDON"

Look at What we have Found!!

Right on the main Telegraph Road directly opposite the Toodyay Showgrounds is this unbeleivable Homestead.

It has been hidden behind the verandahs for Decades BUT

A Magnificent Solid Stone Homestead!!

Yes the 4 main rooms with the central Hallway all located on 4 Titles with a total area of 7702m2 (just under 2 Acres).

Of Course there is work to do but the rewards will be a magnificent Stone Homestead right in the Townsite.

A simply stunning property.

High Ceilings throughout, large rooms, Fireplaces and verandahs on all sides.