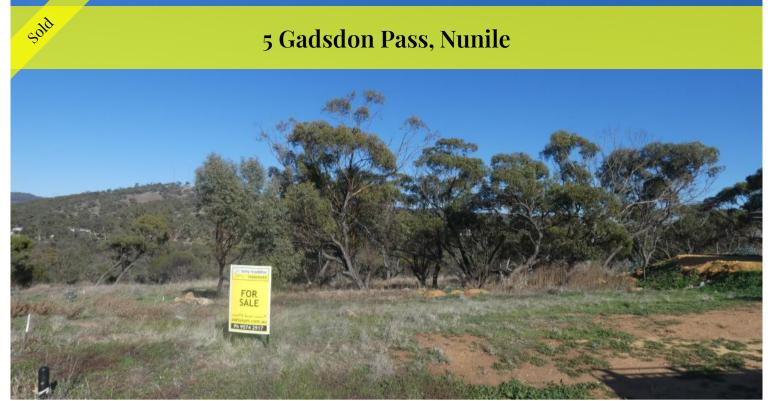

## Beaultiful views for \$99,000!

This block is located on the Toodyay side of Gadsdon Pass. The slope that this block presents gives amazing views towards the Avon River  $\mathcal{E}$  the rolling hills of Toodyay.

It boasts a large 1184m2 land size with power, water and deep sewerage to the boundary.

Its a very short walk from the new pool/recreation centre and also the district high school. A short cut into town with a walk bridge over the Avon River.

River Hills Estate is a booming estate in Toodyay with it being so close to shops, schools and other essential stores. A short 25 min trip to Northam and an hour to Midland!

Start your dream home on this wonderful block in Toodyay!