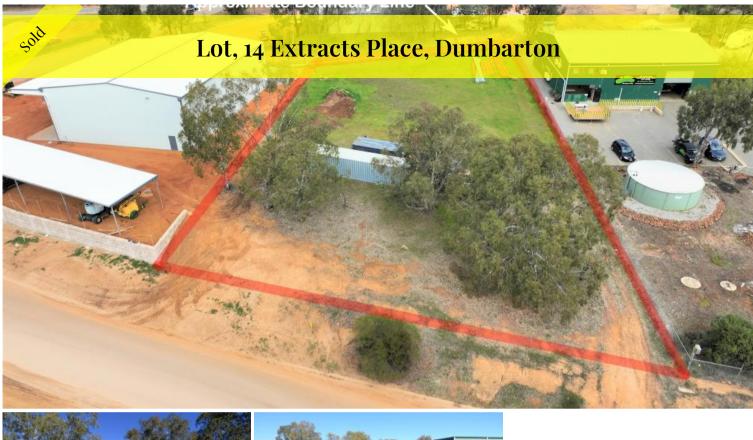

## Industrial Block with Approved Shed

Toodyay Extracts Place

This superb light industrial block can also be used as a residence, So you can have the best of both worlds here!!

This block is fully serviced with under ground power and scheme water.

With 48m long frontage to Extracts Place, it has great exposure.

Included in the full price (\$280,000) is a HUGE 38m x 20m x 6m High Shed Framing.

This already has a complete Development Application current and is ready to erect. (Plans available) (with BAL Done). The Shed includes living accommodation of 1 Bedroom, 1 Bathroom, living and kitchen area.

Full Price including shed portals \$280,000

Block Only available for \$189,000

Disclaimer: every precaution has been taken to establish the accuracy of this information. The details should not be taken as a representation in any respect on the part of the Seller or its agent. Interested parties 🗔 2,965 m2

PriceSOLD for \$185,000Property TypeResidentialProperty ID1465Land Area2,965 m2