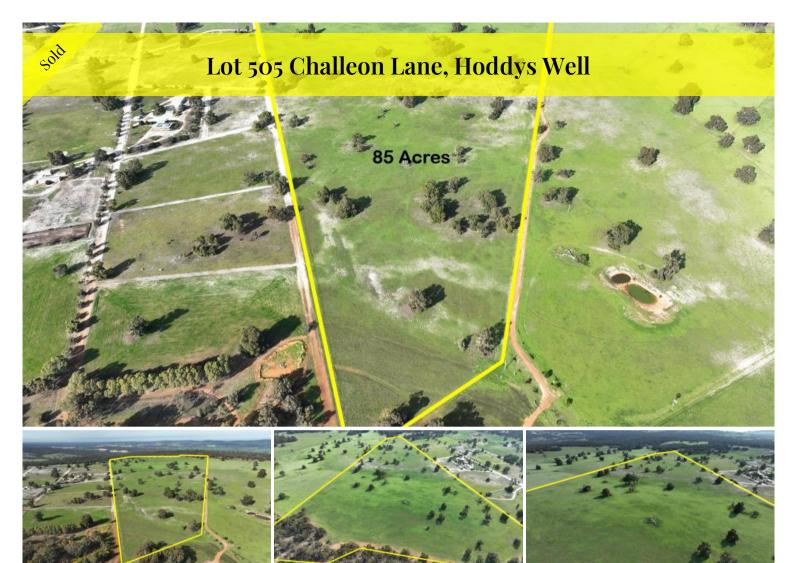

## Stunning Rural Block For Sale!

Located only 10 min from the beautiful town of Toodyay, we have 85 acres or 34.28 hectares of mostly cleared usable farmland, Ideal for running livestock and an absolutely stunning location to build on!

Also located on the property is a stock water bore, which is not currently connected but is ready to go.

- · Property Features: 85 Acres, mostly cleared with vacant bushland to the back of the property.
- Location: Situated at the end of a quiet cul-de-sac only 10 min drive from the Toodyay town centre on the Perth side and 45 min to Midland.
- **Potential:** Usable farmland, with the opportunity to run livestock or crop the land. Also, a great place to build a beautiful home and live that country lifestyle.

Large blocks like this are hard to come by, so get in quick.

Zoned: Rural.

We advise viewing and securing this opportunity as soon as possible.

For all enquiries, don't hesitate to get in touch with Sam Woodford on 0408 465 029 / sam@asktonym.com.