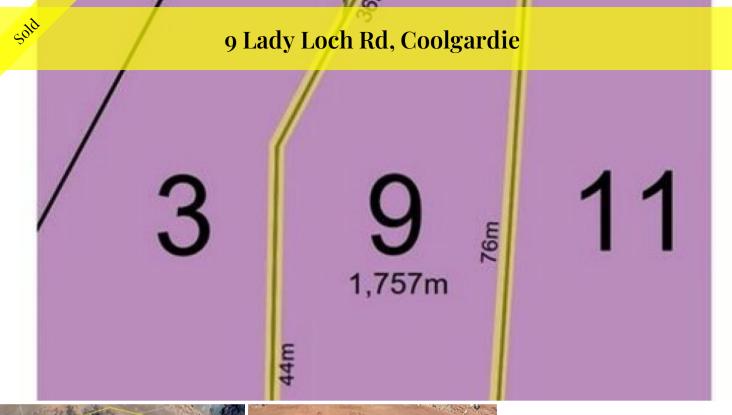

## **DONT MISS OUT!**

A second industrial block, side by side with number 11 is up for Sale! Dont miss your opportunity to own this multipurpose 1757m2 block!

Disclaimer: every precaution has been taken to establish the accuracy of this information. The details should not be taken as a representation in any respect on the part of the Seller or its agent. Interested parties should contact the nominated person or office for full and current details.

□ 1,757 m2

Price SOLD for \$81,000

**Property Type** Residential

Property ID 1530 Land Area 1,757 m2