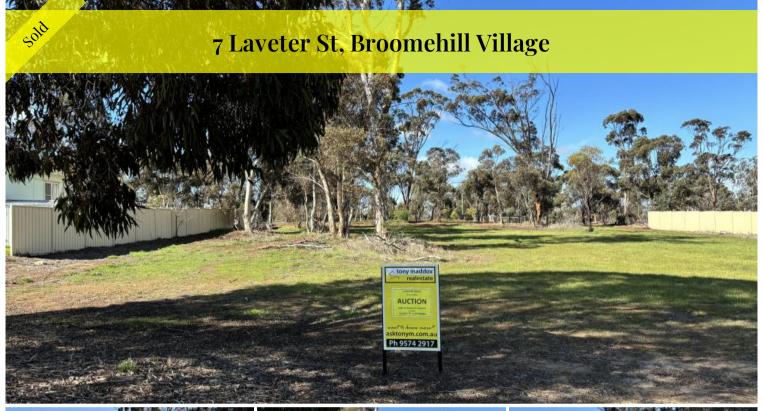

# 1012m2 Residential Vacant Land.

1.012 m2

Price SOLD for \$10,000

Property Type Residential

Property ID 1660 Land Area 1,012 m2