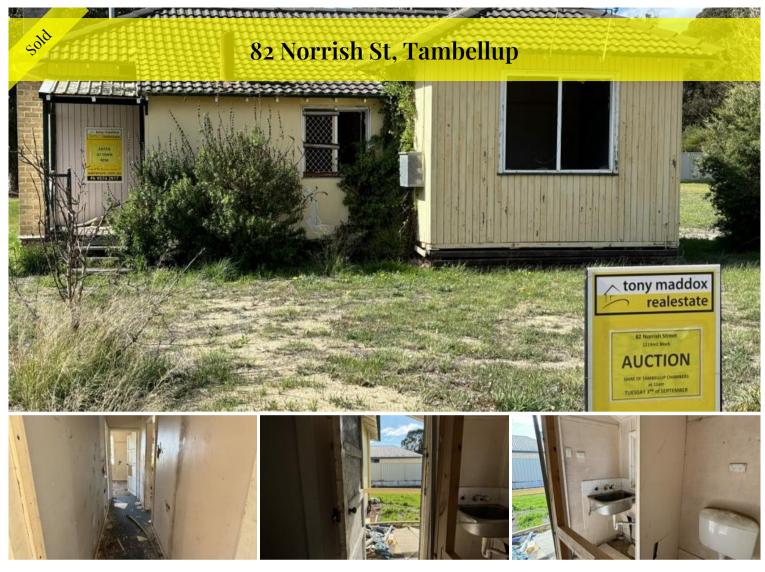

# Main Street Location AUCTION OF LAND ON BELHALF OF SHIRE OF BROOMEHILL -TAMBELLUP

# 1214m2 Block With 2 x 1 <u>UNINHABITABLE</u> House.

PriceSOLD for \$25,500Property TypeResidentialProperty ID1661Land Area1,214 m2