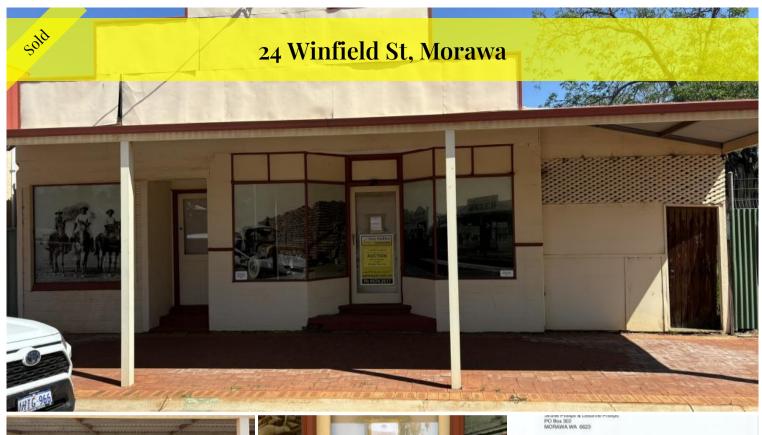

## Shop Front with Accommodation

Main Street Frontage With Accommodation.

This property is currently UNINHABITABLE. Renovations will be required PRIOR to moving in and using.

Endless opportunities await the right person with a creative mind with this property.

This property features

- Shop front with living quarters attached
- Rear Access
- Shed and Lean to
- Central kitchen and outside laundry
- Potential to earn and income from home
- Side patio and secure yard

# **□** 3 1 1.012 m2

Price SOLD for \$25,000

Property Type Residential

Property ID 1689

Land Area 1,012 m2