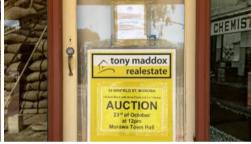

### **AUCTION PROCEDURE**

The Auction will be held at the Morowa Town Hall at 12pm Sharp on the 23rd of October.

Doors will be open from 11.30am to register to bid.

You will need your Drivers License to register. If you are the successful

buyer on the day - You will need to pay a 10% deposit at time of signing contract.

You can not be subject to finance or any other condition. You must have the cash ready to settle in 4 weeks. (25th of November)

You will need to know which settlement agent you would like to use.

IF a reserve is set it will NOT be disclosed. We have no price range to give, its dependent on how much interest there is on the day.