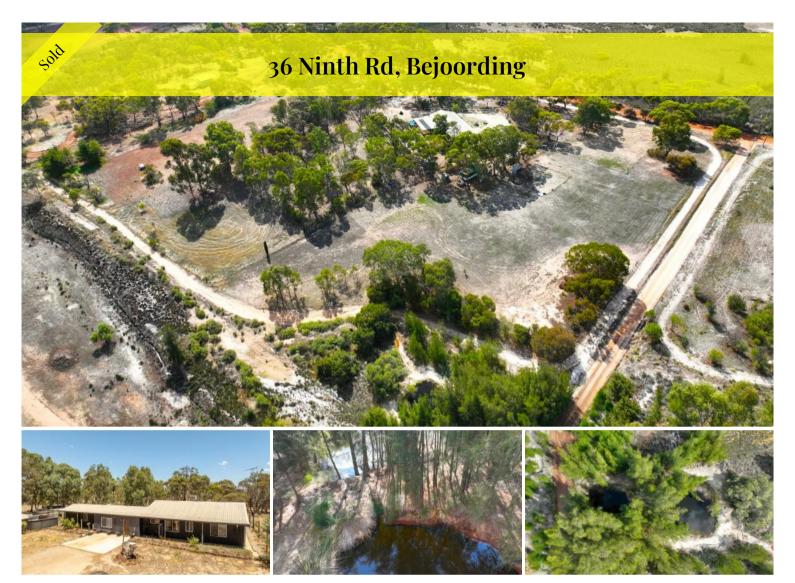

## Dream Hobby Farm

Escape to your private oasis on 10 stunning acres, perfectly tailored for hobby farmers, horse enthusiasts, or anyone seeking a rural retreat. Nestled at the end of a peaceful no-through road, this property offers exceptional features for both lifestyle and practicality.

A standout feature of this property is the spring-fed dam, positioned conveniently on the land and delivering an abundant and reliable water supply. The lush paddocks are ideal for horses, sheep, or a variety of livestock, with water security ensuring your animals and gardens thrive year-round.

The spacious 4-bedroom, 2-bathroom home boasts two generous living areas, including a recently renovated second living space that enhances comfort and functionality. The main bedroom is a private retreat with an ensuite and walk-in wardrobe, while the second bedroom, also located off the living room, offers comfort and convenience. The third and fourth bedrooms are perfectly positioned with shared access to a second bathroom. Inside, the open-plan living area showcases a feature stone wall crafted from Toodyay stone, beautifully complementing the fireplace and creating a cozy centrepiece. With split-system air conditioning and ceiling fans throughout, year-round comfort is a breeze.

Step outside to a fantastic patio area, perfect for entertaining or

Price SOLD for \$640,000 Property Type Residential Property ID 1733