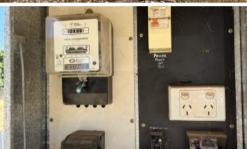

A lane way to the rear (accessed via Railway Parade or Stephens Street) is convenient for rear access. The property has power connected, saving you huge costs!

A small garden shed is located at the rear of the property.