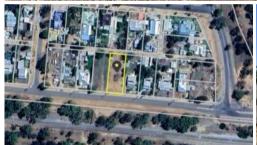

## Power Connected & Ideal Location

Set in an ideal location, this 1012m2 block is perfect for building your dream home! On a well sized but manageable block this property is located in close proximity to shops, banks and the local IGA – just a 10 minute walk.

1.012 m2

Price SOLD for \$40,000

**Property Type** Residential

Property ID 1743

Land Area 1,012 m2