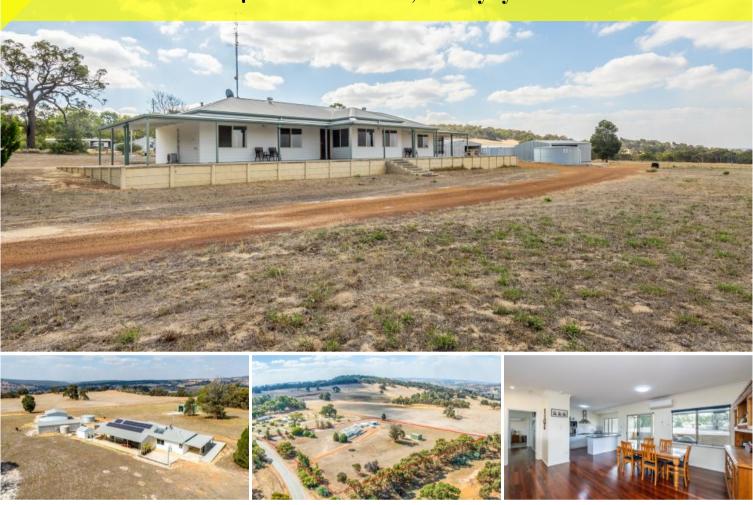

## 76 Harvester Dr, Toodyay

## Perfect Location

Ideal Location on the Perth side of Toodyay, this outstanding lifestyle property combines the best of rural living with the convenience of being just 10 minutes to the vibrant Toodyay town centre and only 45 minutes into Midland. Whether you're a growing family, or simply seeking space and peace, this one ticks all the boxes.

Set on a flat and fully usable 5-acre block, the home offers a thoughtful and functional layout with 4 bedrooms, 2 bathrooms, plus a dedicated study—ideal for a home office or additional living area. At the heart of the home is a spacious open-plan family zone, featuring high ceilings, decorative cornices, and expansive windows that flood the space with natural light while framing picturesque rural views.

Outdoor living is well catered for, with a full-length front verandah and a spacious, paved undercover rear patio—perfect for BBQs and relaxed outdoor dining while soaking in uninterrupted sunsets over the adjoining farmland.

For those needing space for hobbies, business, or storage, you're well covered. Surrounding the home are **three powered sheds** on a concrete slab:

- 6m x 12m (closest to the house)
- 7.5m x 9m
- **6m x 9m** with **4m high clearance**—perfect for storing a boat, caravan, or tall equipment.