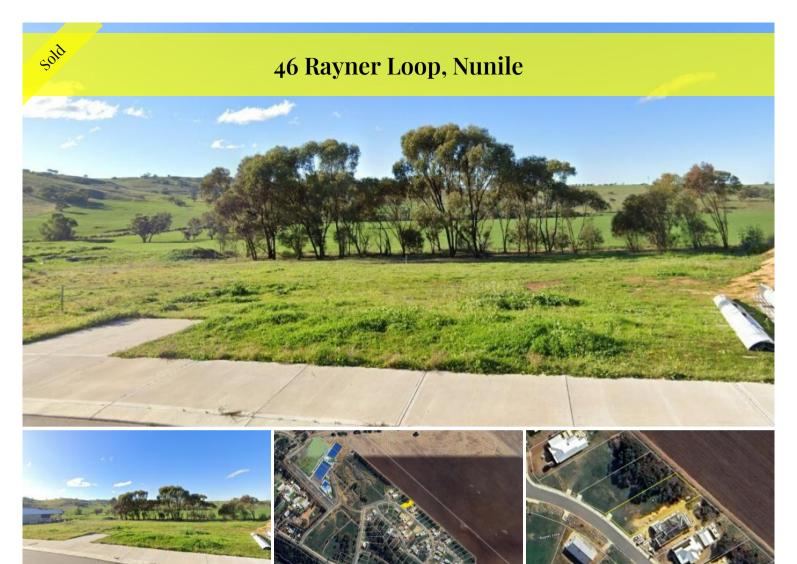

## RARE OPPORTUNITY IN NUNILE – WALK TO SCHOOL, REC CENTRE & TOWN!

Blocks like this are becoming harder to find – and this one ticks all the boxes. Nestled on the sought-after Paddock side of the estate, this level block offers beautiful views of the surrounding hills and an unbeatable lifestyle location.

Just a short stroll to the local school, recreation centre, and across the bridge into town, it's perfectly positioned for convenience and community living.

Fully serviced with **deep sewerage**, **power**, **and scheme water** available at the boundary – everything is ready for you to build your dream home.

Opportunities in this location are becoming increasingly rare – **don't miss your chance** to secure a block in one of Nunile's most desirable pockets.

Act now - this won't last long!

1,041 m2

Price SOLD for \$155,000