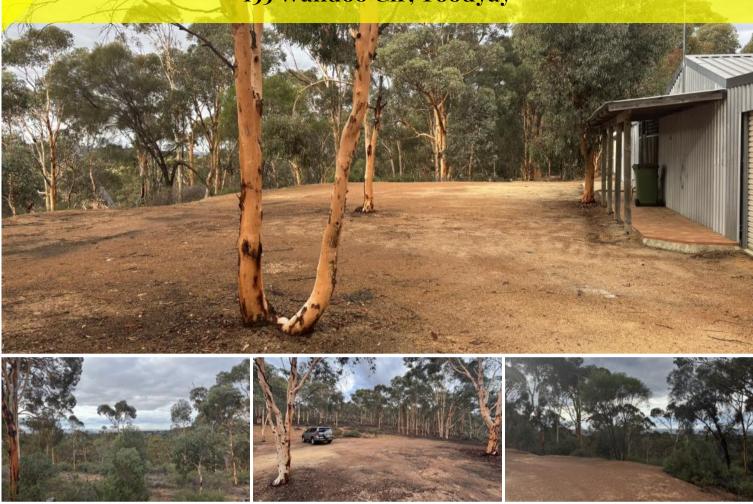

## Endless Views, Untapped Potential – 8.3 Acres of Scenic Bushland Escape

Nestled in the heart of nature, this remarkable 8.3-acre property offers sweeping views of rolling hills that stretch as far as the eye can see. A peaceful bushland retreat with a sun-drenched clearing—perfectly positioned and ready for your dream build. The house pad has already been started, giving you a head start on creating your own sanctuary. With two unapproved sheds already on site, there's room for your tools, toys, or creative vision. This is your blank canvas—secluded, serene, and full of possibility.

Whether you're seeking space, serenity, or simply a beautiful outlook, this property ticks all the boxes. You'll be surrounded by nature, yet close enough to enjoy all the conveniences of town living.

Don't miss your chance to stand on this land and take in the views – you'll know instantly that this is the one.

Inspect today - you won't be disappointed!

2010

Disclaimer: every precaution has been taken to establish the accuracy of this information. The details should not be taken as a representation in any respect on the part of the Seller or its agent. Interested parties should contact the nominated person or office for full and current details.