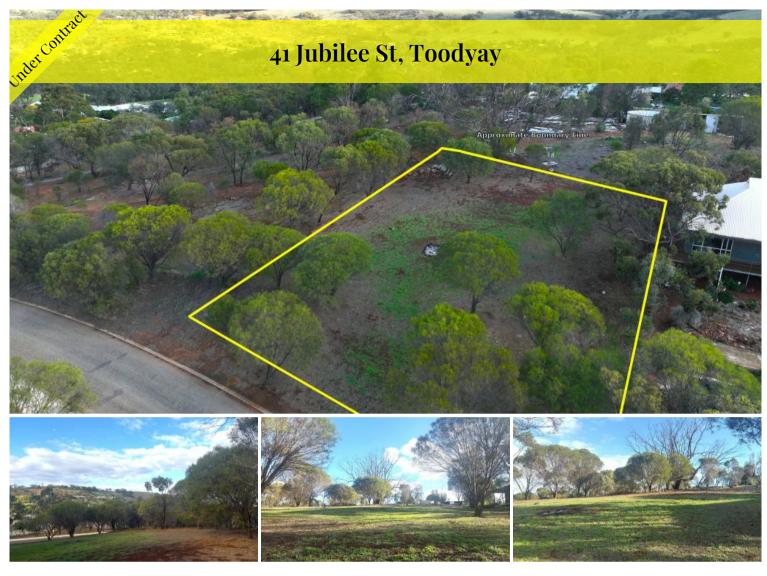

## Elevated 1,400sqm Block

Set high on a quiet street in the heart of Toodyay, this impressive 1,400sqm vacant block offers breathtaking views over the Toodyay Valley and an unbeatable lifestyle location just a short stroll from the town centre.

Whether you're dreaming of building a charming country cottage or a spacious family home, this elevated site provides the ideal foundation, with power and water already available at the boundary for an easy build.

Enjoy peaceful surroundings while being only moments from local cafés, shops, the train station, and everything this vibrant historic town has to offer. With town amenities close by and sweeping rural vistas at your doorstep, this block truly offers the best of both worlds.