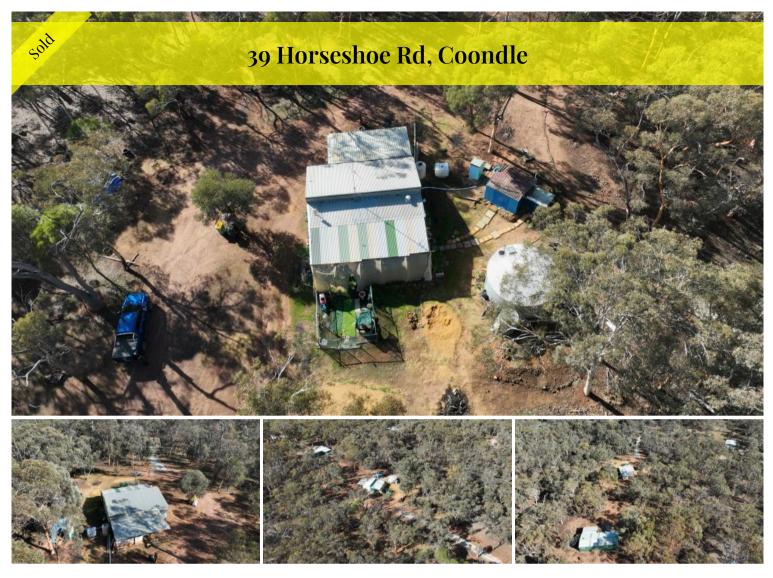

## Tranquil 5-Acre Bush Retreat

Tucked away in the picturesque Coondle area just 15 minutes from Toodyay, this 5-acre bush block offers a peaceful lifestyle surrounded by natural beauty. With an elevated aspect, rocky outcrops, and an abundance of native trees, the setting is both private and scenic—ideal for a weekend escape or your future country hideaway.

The property features two versatile sheds:

- A spacious 15m x 9m powered shed with a concrete floor—perfect for storage, a workshop, or projects.
- A second, timber-framed structure on stumps that has been set up as a studio, offering plenty of potential for creative use.

Power and septic are already connected, giving you a solid foundation to work with. Whether you're seeking a peaceful retreat, a base for weekend adventures, or a blank canvas to bring your vision to life, this property is brimming with possibilities.