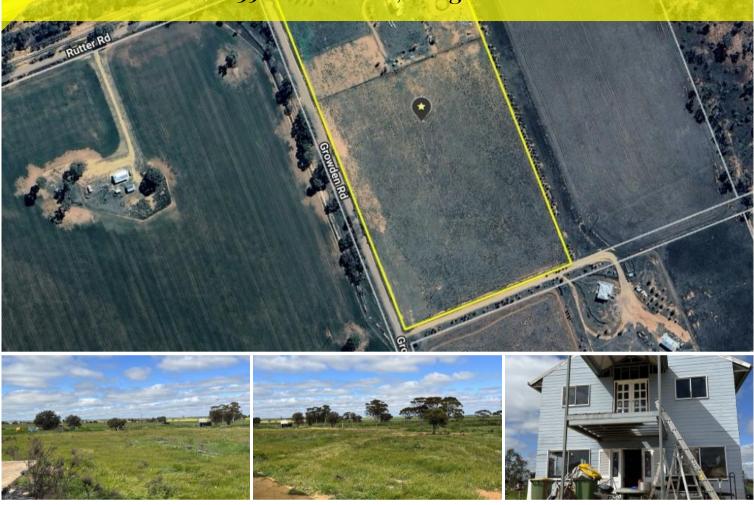

## 135 Rutter Road, Nangeenan

## 27 Acres of General Farming

27 Acres of land, located just 10 minutes from Merredin is listed From \$199,000.

Mostly cleared, this property awaits your imagination – potential to build your dream shed or home, could this be your next project? An unapproved, unfinished building already exists on the premises.

Zoned as General Farming, this property would suit stock or those wishing for a larger property with minimal maintenance. Already fenced and scheme water is connected.

Contact Faith today for more information or to book your viewing on 0499 637 684.