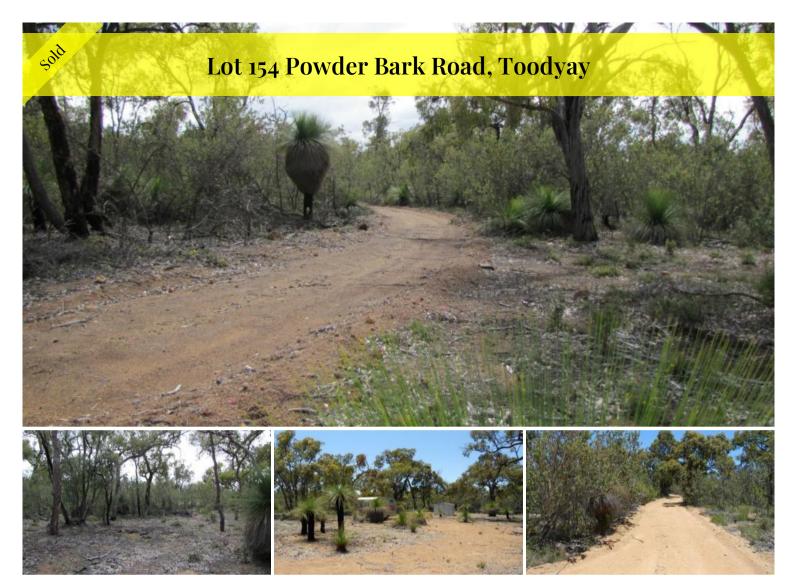

## Want Seclusion? Price Reduced \$20,000

Magnificent 10 acre bush block featuring thick virgin bush with large jarrah trees and numerous blackboys.

In a small clearing there is a caravan and a garden shed plus a kids tree house.

Fully fenced with power available this is an ideal hideaway for the family.

The above information provided has been furnished to us by the vendor/s. We have not verified whether or not that information is accurate and do not have any belief in one way or the other in its accuracy. We do not accept any responsibility to any person for its accuracy and do no more than pass it on. All interested parties should make and rely upon their own inquiries in order to determine whether or not this information is in fact accurate.