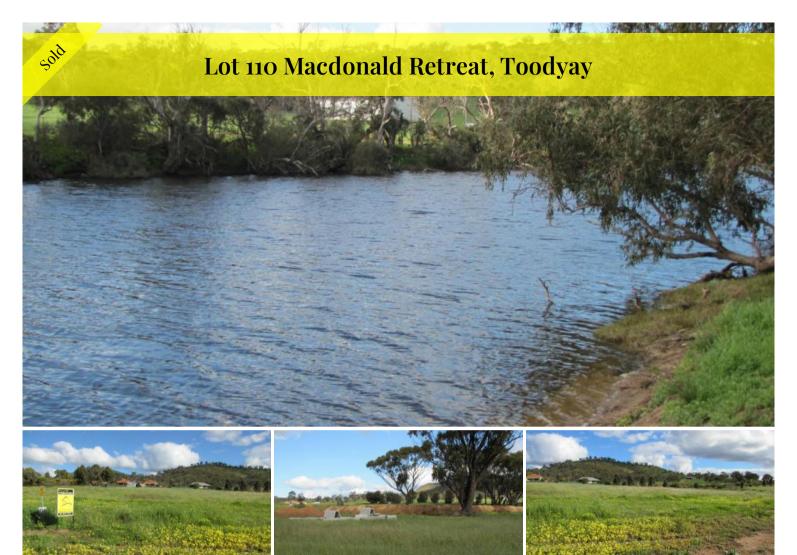

## Glencoe Estate

Excellent land. close to Toodyay and located on the Northam Road, this block is possibly the best block available in the estate. The block has views right across the estate to the river. Owners can walk to the Avon River and take advantage of the facilities nearby, a walkway and picnic area. 2.8 acres in size, scheme water, power and phone at the boundary, this prestigious estate is ready to go for building your dream home. Contact Tony Maddox today for more information

□ 1.04 ha

Price SOLD for \$143,000 Property Type Residential

Property ID 294 Land Area 1.04 ha