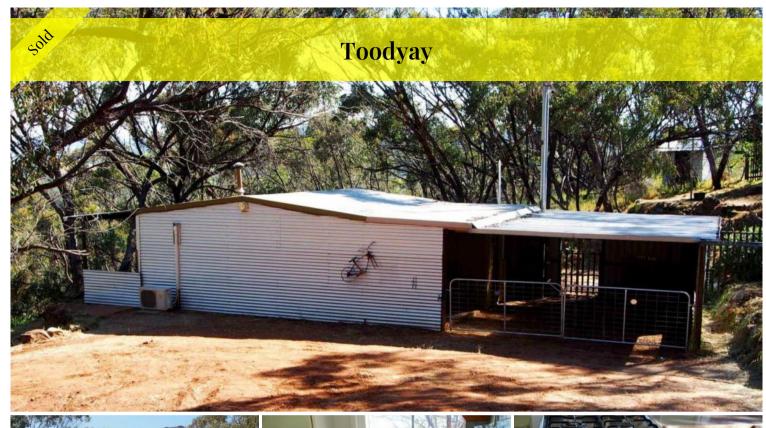

## COONDLE'S SECRET (MASSIVE PRICE REDUCTION)

10 fabulous acres in secluded location in the very popular Coondle subdivision.

A very cute 1x1 cottage, would suit bachelor's pad or studio.

The property has a dam and an equipped bore, lockable shed, sheep yards etc.

The cottage is equipped with r/c air con, gas stove, dish washer, fridge, washing machine, micro wave oven and pot belly stove.

The property is offered on an "as is basis" walk in walk out.

To view please contact Pearl on 0427 742 877