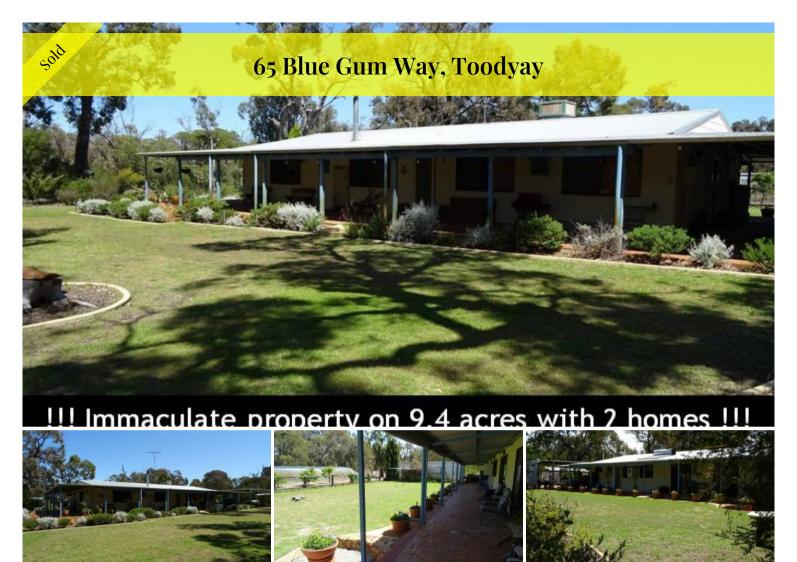

## !! Picture Perfect 9 Acres with 2 Homes !!

This immaculate property has wonderful green gardens and lawns all year round.

Set on 9.3 acres of lush natural bushland with massive tall Jarrah trees for shade.

The Property features a Large 3 bedroom family home with 2 separate living areas, ducted evap a/cond and log fire heating.

All the rooms are large double bedrooms with an ensuite to the main bedroom plus walk in robe.

There is a large bathroom that services the other 2 bedrooms with a separate toilet and large laundry.

Verandahs are all around the property and give a wonderful shady areas to enjoy the back yard.

Alongside the home is a huge carport plus a workshop. There is a separate tool shed and also a separate wood shed.

Gardens are all reticulated by bore water and are all automatic. The shade house provides veggies all year!

Water for the house is supplied by 2 huge rainwater tanks with a capacity of 240,000 litres.

The BONUS for this property is the beautiful Cottage located at the front of the property.

This comprises of 2 bedrooms, bathroom and lounge room and kitchen. Airconditioned by a Split System.

Price SOLD for \$505,000 Property Type Residential

Property ID 314 Land Area 9.30 ac