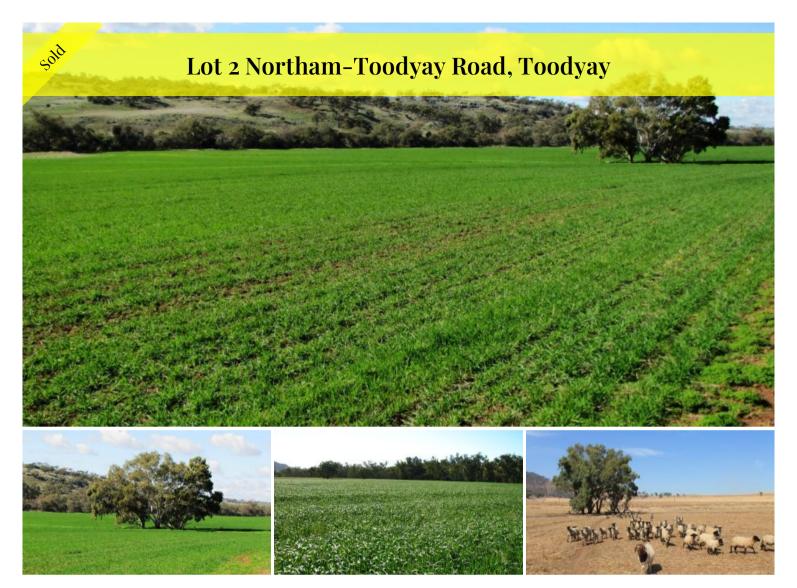

## 61 acres of river front land

61 Acres.

The first time ever available for the last 100 years!!

Located right between Toodyay and Northam on the middle of the Northam-Toodyay Road, just inside the Shire of Northam boundary.

This superb River front block has been in the same family for generations.

There is a huge main road frontage of 1.3kms and and massive 1km of Avon River frontage.

All cleared and the excellent Avon River loam soils the area is known for.

Ideal for cropping and hay production. Ideal for stock, cattle, sheep or horses.

A Housing envelope has been set aside to ensure the very best location is used to build your new home.

The advantage of this block is the availability of scheme water.

The other advantage of this block is there will only ever be one neighbour!! The river reserve ensures your privacy.

For the school kids, the school bus stops within walking distance of the gate and remember there is a green rubbish bin pick up.
All the convenience of city living in the country.