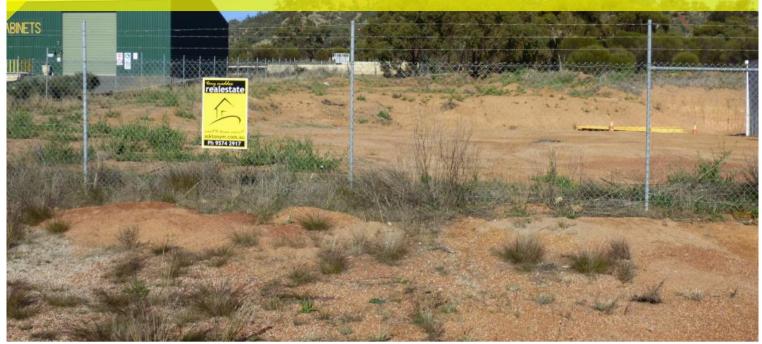

## LIGHT INDUSTRIAL VACANT LAND

One of the larger vacant blocks in the Extracts Industrial Park available for sale. 2623 sqm is currently gravelled and used for parking for the adjoining business, this block is perfectly located for another business to establish themselves in this popular industrial park. Conveniently located on the Northam Road between Northam and Toodyay with easy access to all major facilities and only 40 minutes to Midland CBD. More information is available from Tony Maddox: 0408 926 497

2,623 m2

Price SOLD
Property Type Residential
Property ID 372
Land Area 2,623 m2