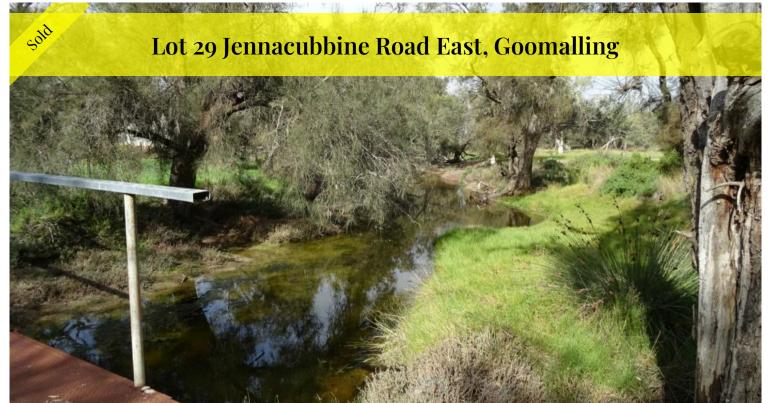

## 26 ACRES

Beautiful parkland cleared block with the Mortlock River running right through the middle.

Very Picturesque.

Just a short stroll to the renowned Jennacubbine Tavern.

The property features a comfortable weekend accommodation unit with shower, vanity & toilet, all Shire approved. Scheme water and power is connected. There are also two windmills and bores that supply stock water for the paddocks.