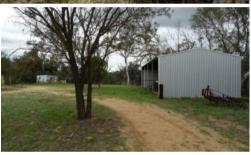

A large 40 x 20 foot three sided shed provides room for your tractor and other toys!!! Plus a lockable sea container for the tools!

An ideal property for the weekend bring the kids.

P.S. There is a list of items that can be purchased separately ( tractor, quad bike, generator etc)