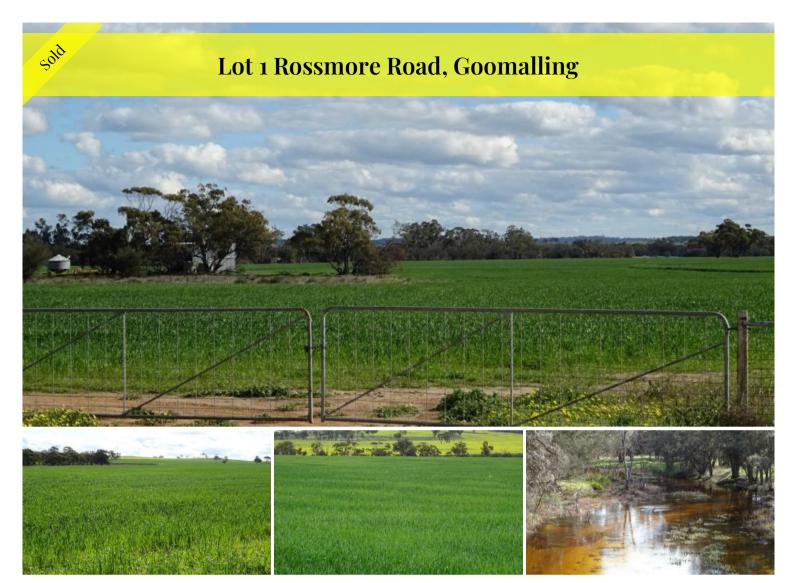

## **Prime Farming Property**

602 Acres of Goomalling's best cropping district, 85% arable and under crop.

Located in the golden triangle between Goomalling, Toodyay and Northam. This farm has a large new 2 sided Machinery shed 24m x 8m for your equipment storage.

Watered by a new Sola Pump equipped, high-volume, stock quality bore plus 2 stock dams. An old wood-lined well with fresh water is located not far from the shed could be re-developed for domestic use.

The Mortlock River North bisects the Eastern corner of the property. There are ample shade and shelter belts for the stock plus the river flats for grazing.

Currently cropped for Wheat this 2015 season and previously wheat (2014) and wheat/oats (2013) with average yields of 2t/Ha (wheat).