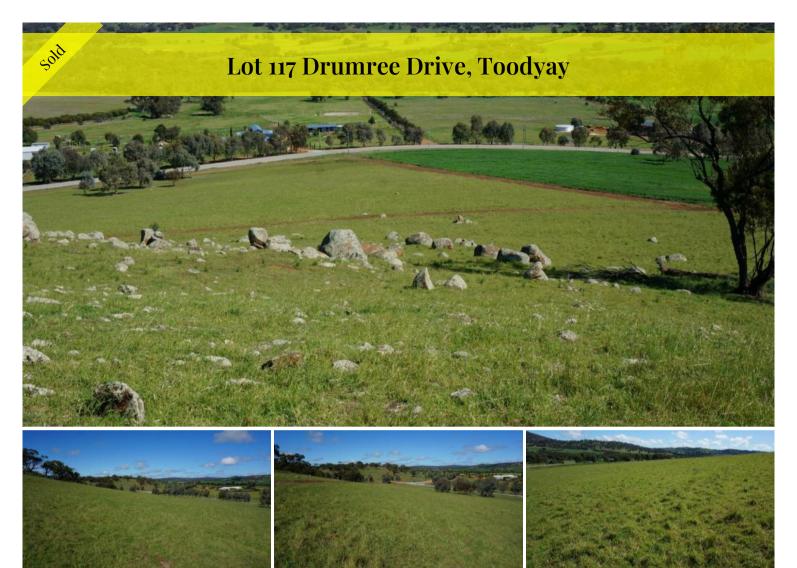

## Pick of the Crop!

Fantastic 20 ac lot in the highly sought after Mountain Park with incredible Avon Valley views.

This lot set high in the Mountain Park subdivision less than 10 mins from Toodyay, features deep red loams ideal for both grazing and a hay crop. Undulating terrain, stands of tress, granite outcrops and outstanding views from all points make this an interesting block that includes a ridge line offering several different aspects both to the east and west.

The eastern side features gently sloping land fronting Drumree Drive that is suitable for cropping, while the western aspects offer a short medium slope with granite outcrops and stands of York gums running down to a gently sloping pasture or cropping paddock fronting on to Nairn Road.

The building envelope, which offers stunning view in both directions, is set back slightly on the east of the ridge and conveniently fenced off.

An outstanding, beautiful lifestyle block suitable for multiple uses and realistically priced.