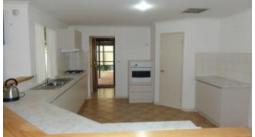

A very well built home of 3 bedrooms and 2 bathrooms all leading onto the central living area.

The main bedroom has floating timber floors and a walk in robe plus ensuite bathroom.

The second and third bedrooms also feature the floating timber floors.