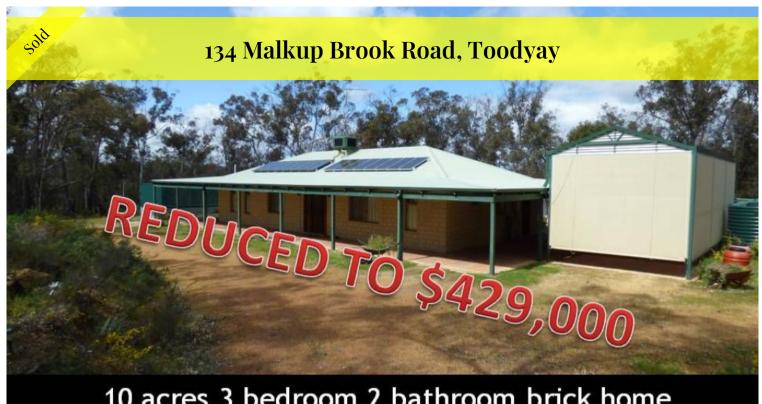

## 10 acres 3 bedroom 2 bathroom brick home

## !! THIS IS CHEAP !!

!! Grab vourself a Bargain Here !!

Built by the Local Builder "Seil Constructions" in 2000 this home was designed by the present owners to nestle into the surrounding natural bush and ensure peaceful living.

**Price** SOLD for \$399,000 **Property Type** Residential **Property ID** 450 **Land Area** 4.00 ha