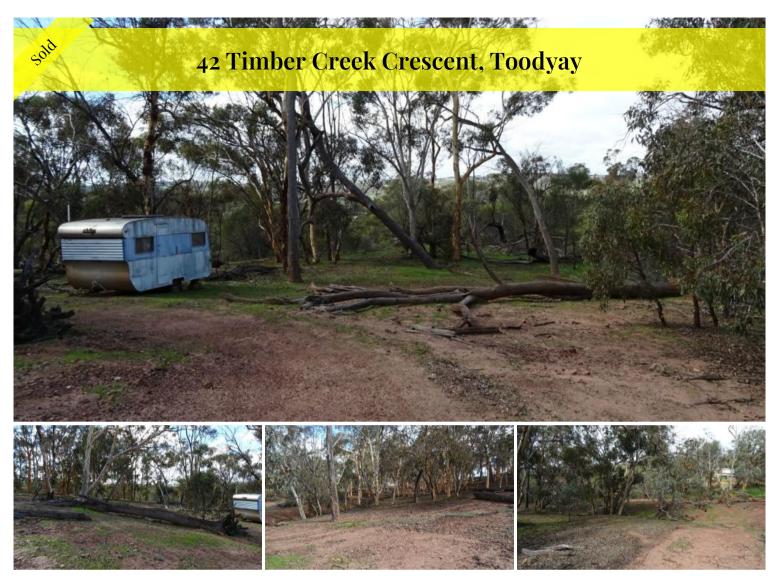

## 5 ACRES ON NATURAL BUSH

Set amongst the serenity of some of the most beautiful natural Australian bush, this 5 acres offer a quiet retreat from the hustle and bustle & of city life.

An older style caravan is part of the purchase if required enabling somewhere to make a cup of tea.

Timber Creek crescent is only a 10 minute drive from Toodyay's main town site in a well established subdivision.

Contact Tony Today!!! 0408 926 497

The above information provided has been furnished to us by the vendor/s. We have not verified whether or not that information is accurate and do not have any belief in one way or the other in its accuracy. We do not accept any responsibility to any person for its accuracy and do no more than pass it on. All interested parties should make and rely upon their own inquiries in order to determine whether or not this information is in fact accurate.