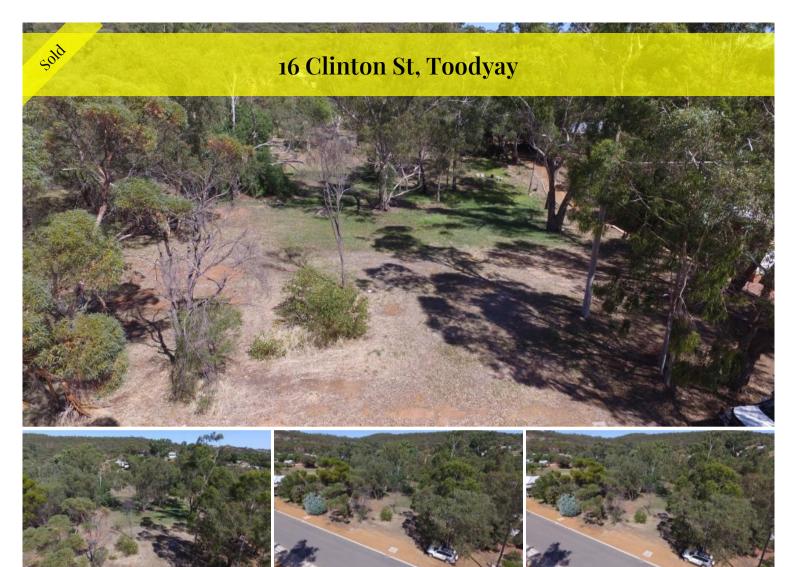

## UNIQUE MASSIVE VACANT BLOCK IN TOWN

!!! Drastically Reduced to \$99,000 !!!

Look at this unbelievable opportunity to purchase an extraordinary town block in Toodyay!

This vacant parkland block in the middle of Toodyay is less than 5 minutes walk to the train station, supermarket, pub, cafes, bakery, public tennis courts, bowling green and all the other amazing facilities in this welcoming country town.

The large 3624m2 block is situated in a quiet, historic part of town neighbouring the old goal and old police station. It is zoned R10 Residential with the potential for relatively high density development if desired or build your own colonial mansion with lush country gardens. There's even enough room to build your own tennis court.

This block is fully serviced with power, landline, NBN, scheme water and deep sewerage all available. This would have to be one of the choicest and largest blocks in the middle of town. Call Bill on 0427426645 for more details and an inspection.