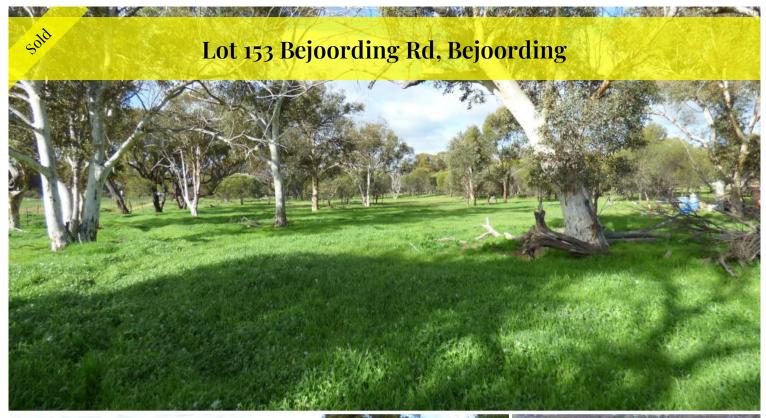

## LOOKING FOR A LEVEL BLOCK WITH TREES??

This 4 acre block is covered with natural bush with some great cleared spots for building.

The block is basically level and easy to build on.

Power is connected to the rear of the lot, fully boundary fenced on all sides and frontage onto the main Bejoording road