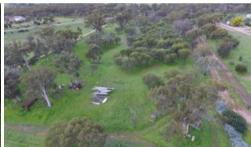

## LOOKING FOR A LEVEL BLOCK WITH TREES??

This 4 acre block is covered with natural bush with some great cleared spots for building.

The block is basically level and easy to build on.

Power is connected to the rear of the lot, fully boundary fenced on all sides and frontage onto the main Bejoording road