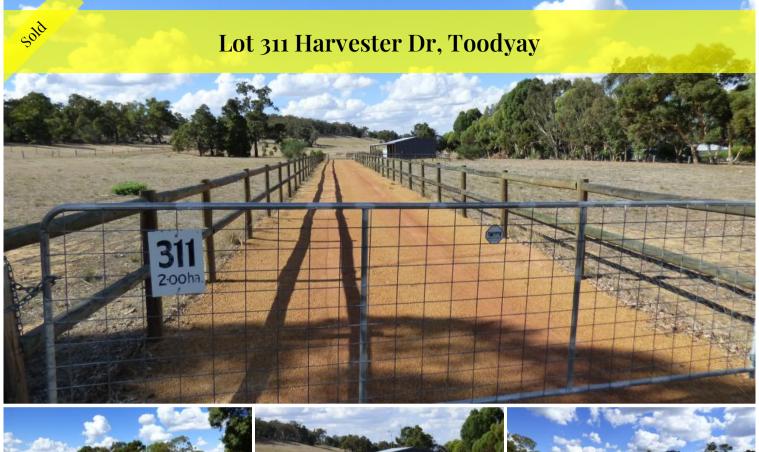

## Best block on Perth side of Town!!!

Not often does a block of land of this caliber come onto the market. 5 level pastured acres on the Perth side of Toodyay, with well presented 16x6m color bond shed that has 2 bays with 2 roller doors, a very comfortable accommodating area,1 bedroom x 1 bathroom and a 3m verandah all with concrete flooring.

The land boasts a gated entrance with post and rail fencing along the driveway, 2 paddocks and a 12,000 gallon rainwater tank. From the rear of the property great views a can be had overlooking the valley, there are quality homes already established in the estate and the additional bonus of a short drive into Toodyay town centre or 45 minutes to Midland CBD.