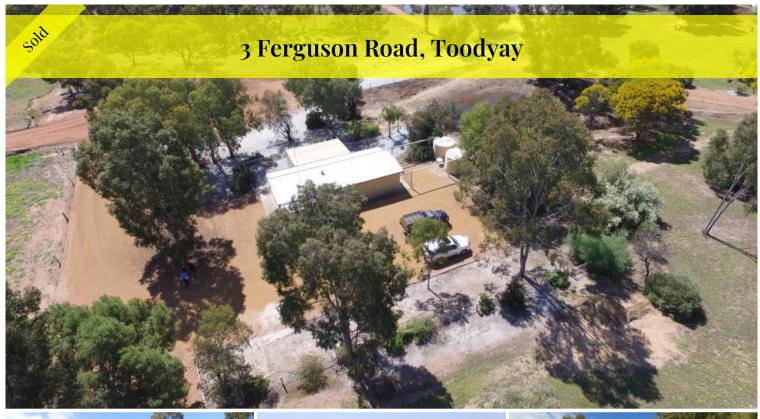

## **Great Location Here!**!

Ideal First Home Here!!!

This superb 6 Acres is beautifully presented with mowed paddocks and lovely sections of parkland cleared areas that would suit any livestock.

The home is also very well presented with 2 bedrooms and a central lounge/dining / kitchen area.

Outside the home is a pleasant front verandah with a shade cloth area and gardens.

To the rear is a massive level parking area for all the vehicles.

Directly to the side of the home is the large dam that can be used for stock and garden water.