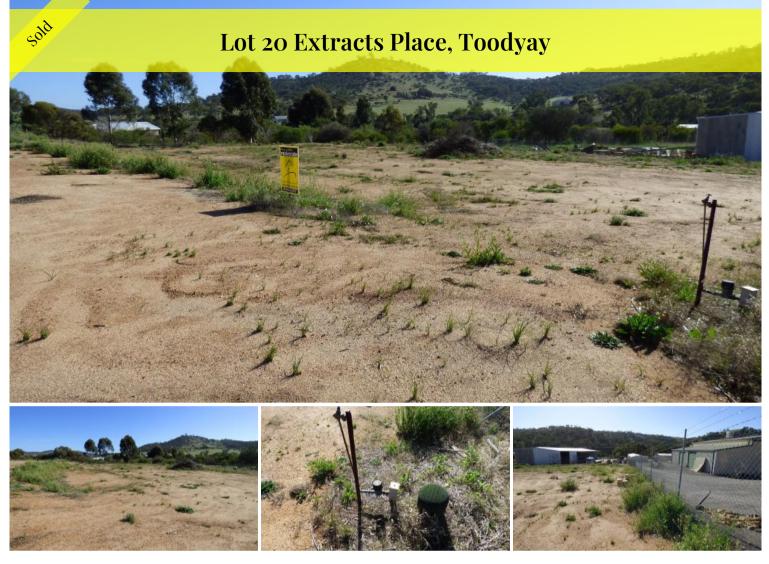

## Vacant Industrial Land!

A Massive 2696m2 Block Here!!

This prime industrial location is part of the Extracts Industrial Park. The park was designed to become the business centre of the Toodyay Shire providing industrial land for local businesses. This block is at the end of a cul-de-sac being Extracts place.

A Large area has already been leveled ready for building. Power is available at the green dome to the front of the block. Scheme water is already connected.

The block is fenced on 2 sides with cyclone fencing.