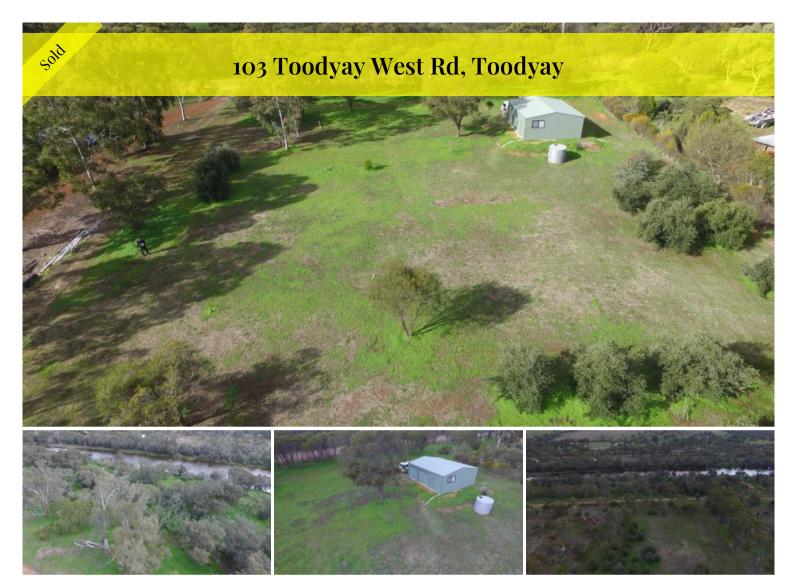

## ! SUPERB LOCATION!

Just under 2 Acres (7996m2) within the town site boundary and backing onto the Avon River Reserve.

Just 1.5 km to Toodyay Town, Shops Etc.

This beautifully presented block is mowed and parkland cleared creating your own park in Toodyay.

The block is fully boundary fenced and internally fenced into 2 paddocks. With bitumen road to the front gate and a gate to the rear into the Avon River Reserve. The bonus on the property is scheme water is already connected! There is a tap at the front of the boundary and this is connected to a polly pipe running to the shed!

Yes there is a shed!!

A large 9m x 7m Colourbond shed with 2 roller doors, a personel door and concrete floor!

Ideal to keep all your tools etc. whilst building.

The block has wonderful red river loamy soils ideal for growing all types of plants!

There is a bonus 20 mature olive trees already established.

If you are looking for the 'perfect' block to build on in Toodyay this should be on your 'to see' list.

🗐 1 🗇 2.00 ac

Price SOLD
Property Type Residential
Property ID 624
Land Area 2.00 ac