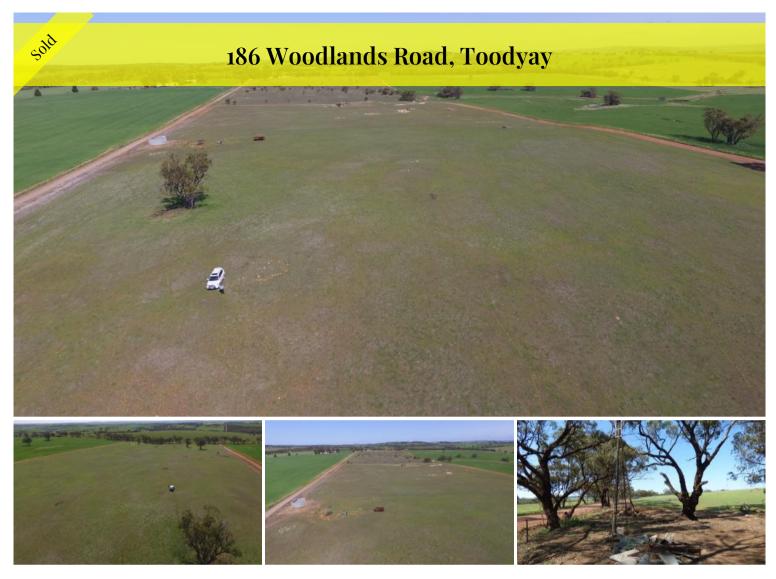

## " Bring the Horses "

This 40 Acre Property is located in the tightly held Nunile Area of Toodyay just 10 kms from Toodyay Townsite amongst Quality Farms.

The Block is very elevated and affords beautiful views with almost 360 degrees around the surrounding Farms and countryside. Simply Stunning !

A Gentle slope from the roadside area up to the center of the property with another gentle slope to the rear section and the Dam.

The front roadside area has a pleasant section of natural York Gums and this where the Bore is located.

There is an old windmill tower above the bore but this is not functioning however the bore has provided a reliable source of fresh water for many years and provides you with house water should you equip the bore again.

The rear Dam also provides ample Stock Water for your horses or stock.

The property is fully boundary fenced and internally fenced into 2 paddocks.

Power is located on the boundary.

A Perfect small Farm for you and your stock !!!!