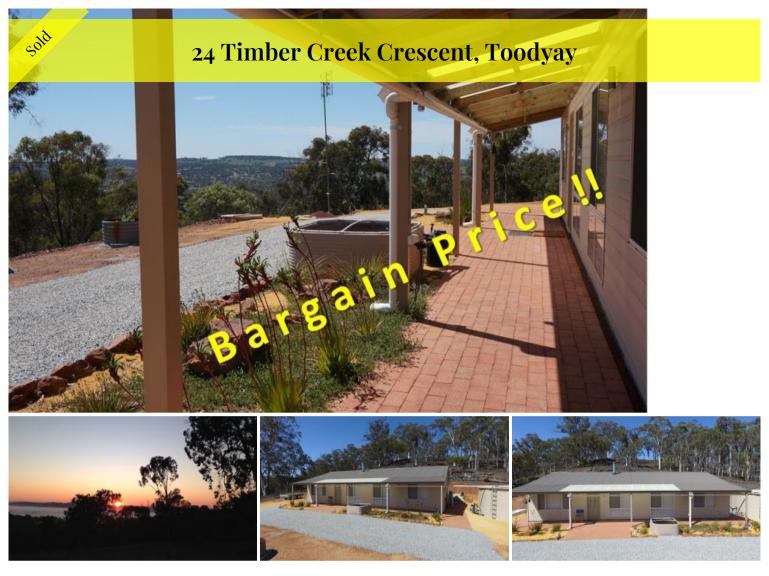

## Above The Fog Line

A new (2016) Ross Squire 3 bedroom + 2 bathroom home on a magnificent rural residential block with spectacular views and only 12 minutes from Toodyay. This is the sort of property that small families, growing families, FIFO families and retired couples dream of! Come and have a look...

And now at a new price!! Very attractive!!

The 2Ha block has a combination of weathered ironstone, moss-rocks, gravel, some loams and predominantly vegetated with large, old, white gums. The front boundary curves around Timber Creek Cres and rises up to a level area at the top which begs to be a picnic area and has breathtaking views. This property is above the fog-line and offers breath taking sunrise and valley fog views (see photos).

The recently completed hardiplank/iron Ross Squire home is set on a generously large site with space to drive your car around the front of the house.

Services include internet via ADSL (faster than the NBN); new 110,000LT rain water tank, filters and pressure pump; new RHEEM gas storage HWS; new electric oven and gas top; new septic tanks; new fully ducted and zoned reverse cycle A/C; ceiling fans in all rooms and a slow combustion wood heater in the lounge for those who enjoy natural heat and relaxing in front of a fire.

For the man-about-the-house there is an excellent 6m x 9m, powered shed with concrete floor, rolla-door and personnel door access, located almost within shouting distance of the house...

A virtually brand new house with all new appliances, fittings and services; extensive site works, big shed, large rain water tank on 5ac with magnificent views.