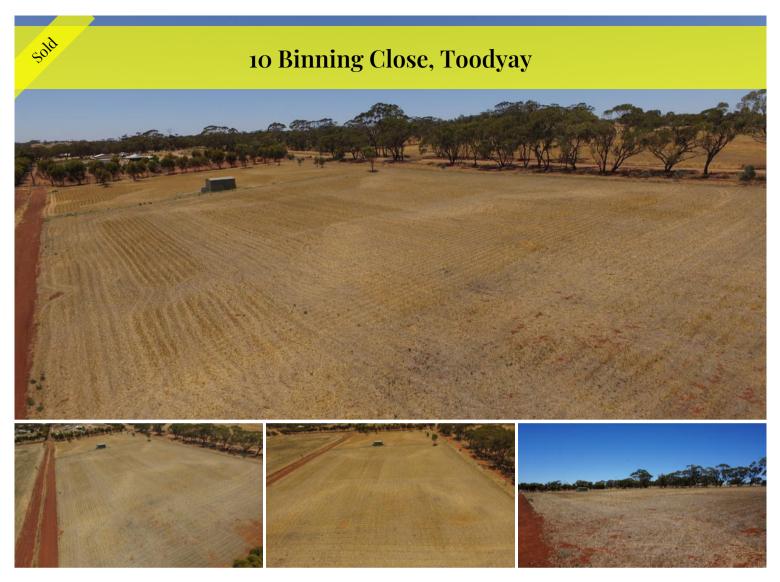

## Perfect, Rural Residential 5ac Block

Perfect, almost level, 5ac rural building block waiting for your dream home, veggie garden, orchard, a sheep or two, etc!!

Situated in Bejoording along the Bindi Bindi – Toodyay Road, this beautifully neat and tidy block is in an elevated position with excellent views.

It is largely ringed by trees (planted by the owners over 10 years ago) and now grown to a good height offering summer shade.

It has beautiful, rich, red loam soils – just add water and they will grow anything.

The block is currently in pasture and fully fenced. There is a 4x4m colourbond shed erected centrally on the block; great for keeping a small tractor and implements out of the weather.

The owners have plans fully paid and professionally drafted for a 5 x 2 Queenslander style home, which they are willing to provide to the successful buyers.