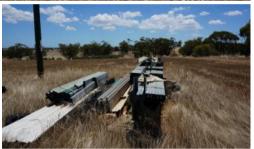

Situated on the block is a ready to erect American Barn-style shed kit 16m x 11m (see photos and floor plan). This can be purchased for an additional \$20,000 neg.

Power is available (runs above and across the block) but is not connected.