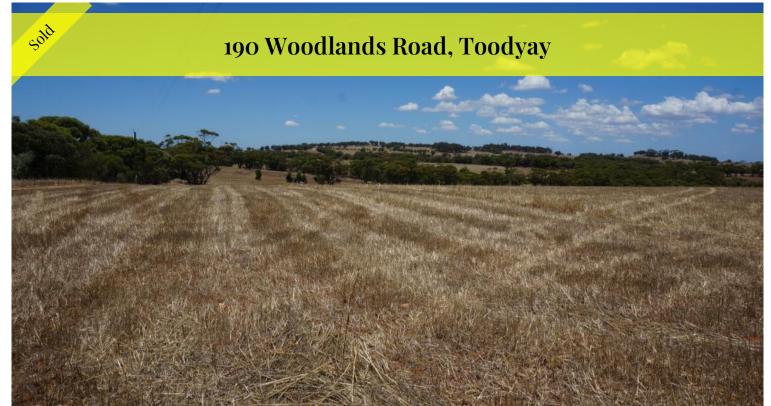

## A Jewel In The Crown!

Looking for a small country acerage? Look no further - here is a perfect 25ac rural block ready for your dream home, weekender, shed, whatever to do a little cropping, run a few sheep or just enjoy the fantastic views and take in the country air!

This block is largely cleared and has been cropped under lease but there are a multitude of potential building sites and the rich red loams are waiting for your orchard, vines and veggie garden. This is a perfect spot to go off the grid and be self sufficient in every way. 25ac is a very manageable lot size for country living.