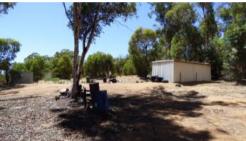

There is an existing small shed approx 6m x 3m that would be ideal to store your gear whilst you build or simply a great spot for those weekends away.

At the front of the block is an area that would suit a small paddock for your stock.