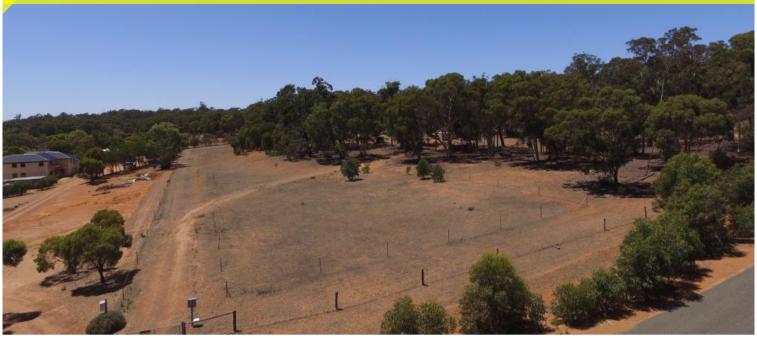

## !! Finally Found It !!

!! We have Finally Found the right Block for You !!

Yes this 5 Acres is Half Cleared and Half Bush. This is the combination that most Buyers are looking for so be Quick Here!!

The added bonus of this Block is that the Power is already Connected and run up to the house site!!

They also included the telephone cable as well.

The block slopes slightly up from the road to the rear of the property.

The chosen house area is nestled neatly among the existing trees providing a wonderful shady area to build your dream home.

There is an existing small shed approx 6m x 3m that would be ideal to store your gear whilst you build or simply a great spot for those weekends away.

At the front of the block is an area that would suit a small paddock for your stock.