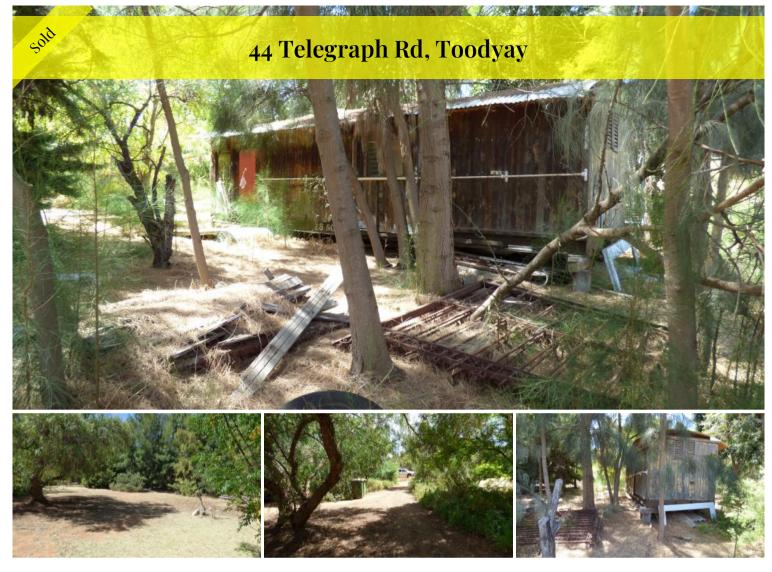

The established trees and gardens give it a wonderful shady feeling.

There is even an Old Railway Carriage hidden at the rear amongst the trees and a massive old Prickly Pear Cactus Plant that is like a Tree !!