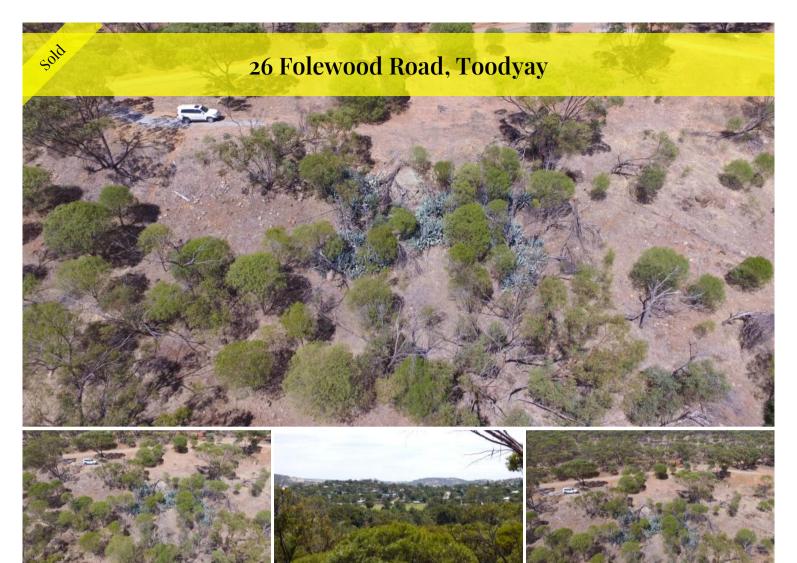

## ! Want A Challenge !

Now this block would suit the 'pole home' builder and then see the stunning results.

The block is 3202m2 so there is plenty of room to build the home of your dreams and still have space around you.

The views are right across town!!

Located in the Toodyay townsite and zoned residential  $\ensuremath{\mathsf{R10}}$  .

power is available on the site and scheme water runs past.

A level area has already been created for the driveway!!

At this price this should be 'sold' quickly so inspection is recommended.

Contact Tony Maddox 0408 926 497

3,202 m2

Price SOLD for \$55,000

Property Type Residential

Property ID 685

Land Area 3,202 m2