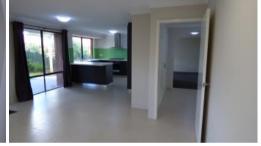

Open plan kitchen/dining area which is tiled throughout and has access to the rear yard.

Kitchen compromises of brand new appliances including dishwasher, 5 burner gas stove top and electric wall oven.