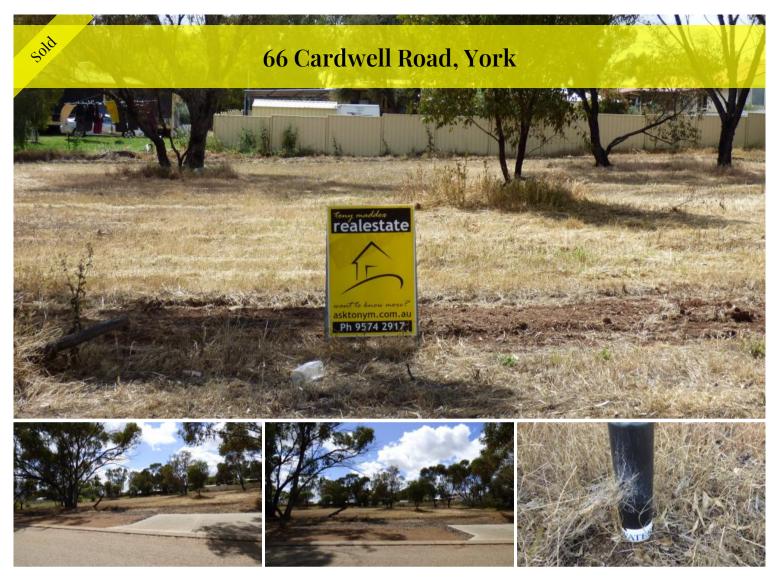

Cheap block in town!!

This 1002m2 block is opposite open parkland so if you are looking for a quite location to build your new home then look no further.

This property has views to Mt Bakewell and is within walking distance to the river and town.

The concrete cross over is already done and underground power and water available at the front boundary.

Owner wants it sold!!

For further information please call Christie Rennie on 0414 221 744.

Disclaimer: every precaution has been taken to establish the accuracy of this information. The details should not be taken as a representation in any respect on the part of the Seller or its agent. Interested parties should contact the nominated person or office for full and current details.